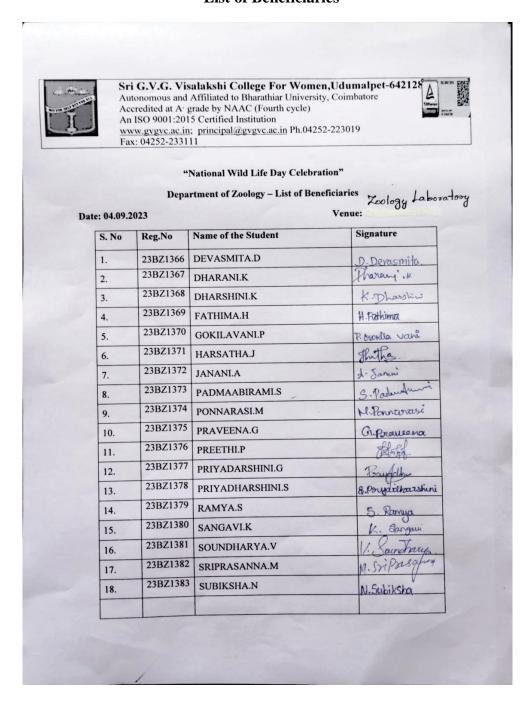

### "National Wild Life Day 2023" List of Beneficiaries

| S. No. | Reg. No  | Name of the Student       | Signatur:          |
|--------|----------|---------------------------|--------------------|
| 19.    | 22BP0755 | SIVARANJANI M             | Sivasanjani.       |
| 20.    | 22BZ0771 | ABINANDHANA K             | Abraudhara         |
| 21.    | 22BZ0772 | ABINAYA V                 | alae               |
| 22.    | 22BZ0773 | AMUTHA BHARATHI T         | DINERAL            |
| 23.    | 22BZ0774 | ASHIKA ALMAS N            | N. Alileslasy      |
| 24.    | 22BZ0775 | DHARANI G                 | C1. Dhoran         |
| 25.    | 22BZ0776 | GOWSALYA V                | V. Guid            |
| 26.    | 22BZ0777 | KARTHIKA S                | Costhile.          |
| 27.    | 22BZ0778 | KARTHIKAUDHAYADHARSHINI R | 8. Karle           |
| 28.    | 22BZ0779 | KAVIYA B                  | B. boogs           |
| 29.    | 22BZ0780 | KAVYA G                   | a. Kafa.           |
| 30.    | 22BZ0781 | KIRUTHIKA D               | rothy.             |
| 31.    | 22BZ0782 | KOKILA S                  | 3. p.s.            |
| 32.    | 22BZ0783 | KOWSALYA DEVI T           | T. Kowalya<br>Devi |
| 33.    | 22BZ0784 | NANDHINI E                | Nardhing.          |
| 34.    | 22BZ0785 | NANDHINI K                | Noustai            |
| 35.    | 22BZ0786 | NIVETHA S                 | S. Nivetha         |
| 36.    | 22BZ0787 | PRIYADHARSHINI K          | 12. Priyadharshi   |
| 37.    | 22BZ0788 | SHAKTHI T                 | Shalethi           |
| 38.    | 22BZ0790 | SRINITHI R                | R. Sunting         |
| 39.    | 22BZ0791 | SRINITHYA M               | Smile              |
| 40.    | 22BZ0792 | SUJITHRA S                | Switheren          |
| 41.    | 22BZ0793 | SURYA R                   | R. Obej.           |
| 42.    | 22BZ1206 | JAYASRI S                 | S. Sayoni          |