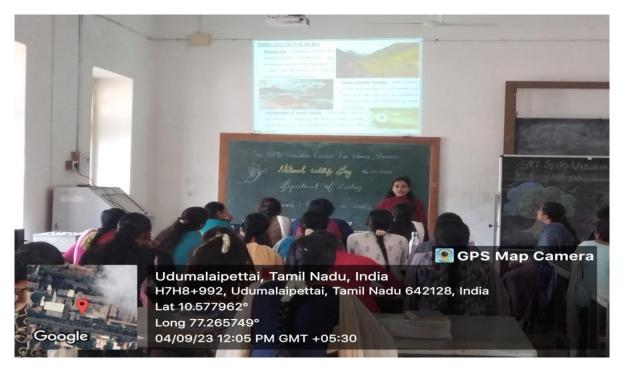

# DEPARTMENT OF ZOOLOGY Celebrated "NATIONAL WILD LIFE DAY 2023"

Autonomous & Affiliated to Bharathiar University Accredited at A+ Grade by NAAC Udumalpet – 642128, Tamil Nadu.

www.gvgvc.ac.in; principal@gvgvc.ac.in, Ph.04252-223019;Fax:04252-2233111

#### **Geo tag Photos**