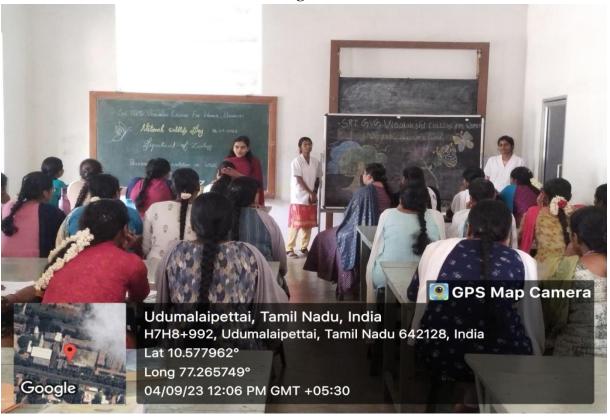

# DEPARTMENT OF ZOOLOGY Celebrated "NATIONAL WILD LIFE DAY 2023"

Autonomous & Affiliated to Bharathiar University Accredited at A+ Grade by NAAC Udumalpet – 642128, Tamil Nadu.

www.gvgvc.ac.in; principal@gvgvc.ac.in, Ph.04252-223019;Fax:04252-2233111

#### **Geo tag Photos**