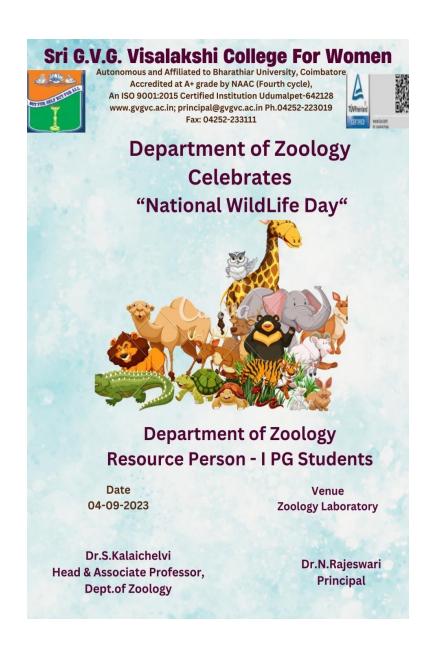

# DEPARTMENT OF ZOOLOGY Celebrated "NATIONAL WILD LIFE DAY 2023"

Autonomous & Affiliated to Bharathiar University Accredited at A+ Grade by NAAC Udumalpet – 642128, Tamil Nadu.

www.gvgvc.ac.in; principal@gvgvc.ac.in, Ph.04252-223019;Fax:04252-2233111

## "National Wild Life Day 2023" Report – Minutes

| Report Windles                                                                                                                                                                                                                                                                                                                                                                                                                                                                                                                                                                                                                                                                                                                                                                                                                                                                                                                                                                                                                                                                                                                                                                                                                                                                                                                                                                                                                                                                                                                                                                                                                                                                                                                                                                                                                                                                                                                                                                                                                                                                                                                 |
|--------------------------------------------------------------------------------------------------------------------------------------------------------------------------------------------------------------------------------------------------------------------------------------------------------------------------------------------------------------------------------------------------------------------------------------------------------------------------------------------------------------------------------------------------------------------------------------------------------------------------------------------------------------------------------------------------------------------------------------------------------------------------------------------------------------------------------------------------------------------------------------------------------------------------------------------------------------------------------------------------------------------------------------------------------------------------------------------------------------------------------------------------------------------------------------------------------------------------------------------------------------------------------------------------------------------------------------------------------------------------------------------------------------------------------------------------------------------------------------------------------------------------------------------------------------------------------------------------------------------------------------------------------------------------------------------------------------------------------------------------------------------------------------------------------------------------------------------------------------------------------------------------------------------------------------------------------------------------------------------------------------------------------------------------------------------------------------------------------------------------------|
| National Wildlife Day 2023.                                                                                                                                                                                                                                                                                                                                                                                                                                                                                                                                                                                                                                                                                                                                                                                                                                                                                                                                                                                                                                                                                                                                                                                                                                                                                                                                                                                                                                                                                                                                                                                                                                                                                                                                                                                                                                                                                                                                                                                                                                                                                                    |
| O or a second of the second of |
| Date: 04.09. 2023                                                                                                                                                                                                                                                                                                                                                                                                                                                                                                                                                                                                                                                                                                                                                                                                                                                                                                                                                                                                                                                                                                                                                                                                                                                                                                                                                                                                                                                                                                                                                                                                                                                                                                                                                                                                                                                                                                                                                                                                                                                                                                              |
| Time: 12:30 - 1:30 pm                                                                                                                                                                                                                                                                                                                                                                                                                                                                                                                                                                                                                                                                                                                                                                                                                                                                                                                                                                                                                                                                                                                                                                                                                                                                                                                                                                                                                                                                                                                                                                                                                                                                                                                                                                                                                                                                                                                                                                                                                                                                                                          |
| Venue: Zoology Laboratory                                                                                                                                                                                                                                                                                                                                                                                                                                                                                                                                                                                                                                                                                                                                                                                                                                                                                                                                                                                                                                                                                                                                                                                                                                                                                                                                                                                                                                                                                                                                                                                                                                                                                                                                                                                                                                                                                                                                                                                                                                                                                                      |
| Beneficeeries: 78 Students and 7 faculty members                                                                                                                                                                                                                                                                                                                                                                                                                                                                                                                                                                                                                                                                                                                                                                                                                                                                                                                                                                                                                                                                                                                                                                                                                                                                                                                                                                                                                                                                                                                                                                                                                                                                                                                                                                                                                                                                                                                                                                                                                                                                               |
| Resource penson: Renuga R, Hanshada banu: 14, Nivethas                                                                                                                                                                                                                                                                                                                                                                                                                                                                                                                                                                                                                                                                                                                                                                                                                                                                                                                                                                                                                                                                                                                                                                                                                                                                                                                                                                                                                                                                                                                                                                                                                                                                                                                                                                                                                                                                                                                                                                                                                                                                         |
| Vani R. Deekshita S.                                                                                                                                                                                                                                                                                                                                                                                                                                                                                                                                                                                                                                                                                                                                                                                                                                                                                                                                                                                                                                                                                                                                                                                                                                                                                                                                                                                                                                                                                                                                                                                                                                                                                                                                                                                                                                                                                                                                                                                                                                                                                                           |
| I PG Zoology, Ssi G.V.G. Visalakshi                                                                                                                                                                                                                                                                                                                                                                                                                                                                                                                                                                                                                                                                                                                                                                                                                                                                                                                                                                                                                                                                                                                                                                                                                                                                                                                                                                                                                                                                                                                                                                                                                                                                                                                                                                                                                                                                                                                                                                                                                                                                                            |
| College for women, uduralpet.                                                                                                                                                                                                                                                                                                                                                                                                                                                                                                                                                                                                                                                                                                                                                                                                                                                                                                                                                                                                                                                                                                                                                                                                                                                                                                                                                                                                                                                                                                                                                                                                                                                                                                                                                                                                                                                                                                                                                                                                                                                                                                  |
| A. 0: 0. 4                                                                                                                                                                                                                                                                                                                                                                                                                                                                                                                                                                                                                                                                                                                                                                                                                                                                                                                                                                                                                                                                                                                                                                                                                                                                                                                                                                                                                                                                                                                                                                                                                                                                                                                                                                                                                                                                                                                                                                                                                                                                                                                     |
| desource persons mentioned the theme                                                                                                                                                                                                                                                                                                                                                                                                                                                                                                                                                                                                                                                                                                                                                                                                                                                                                                                                                                                                                                                                                                                                                                                                                                                                                                                                                                                                                                                                                                                                                                                                                                                                                                                                                                                                                                                                                                                                                                                                                                                                                           |
| partnership for wildlife lenservation, importance of                                                                                                                                                                                                                                                                                                                                                                                                                                                                                                                                                                                                                                                                                                                                                                                                                                                                                                                                                                                                                                                                                                                                                                                                                                                                                                                                                                                                                                                                                                                                                                                                                                                                                                                                                                                                                                                                                                                                                                                                                                                                           |
| wational wildlife day celebration on september 4th                                                                                                                                                                                                                                                                                                                                                                                                                                                                                                                                                                                                                                                                                                                                                                                                                                                                                                                                                                                                                                                                                                                                                                                                                                                                                                                                                                                                                                                                                                                                                                                                                                                                                                                                                                                                                                                                                                                                                                                                                                                                             |
| They explained about the extinct animals, endangered                                                                                                                                                                                                                                                                                                                                                                                                                                                                                                                                                                                                                                                                                                                                                                                                                                                                                                                                                                                                                                                                                                                                                                                                                                                                                                                                                                                                                                                                                                                                                                                                                                                                                                                                                                                                                                                                                                                                                                                                                                                                           |
| species, wildlife conservation and the protection of                                                                                                                                                                                                                                                                                                                                                                                                                                                                                                                                                                                                                                                                                                                                                                                                                                                                                                                                                                                                                                                                                                                                                                                                                                                                                                                                                                                                                                                                                                                                                                                                                                                                                                                                                                                                                                                                                                                                                                                                                                                                           |
| natural habitates, she also insisted that wild life                                                                                                                                                                                                                                                                                                                                                                                                                                                                                                                                                                                                                                                                                                                                                                                                                                                                                                                                                                                                                                                                                                                                                                                                                                                                                                                                                                                                                                                                                                                                                                                                                                                                                                                                                                                                                                                                                                                                                                                                                                                                            |
| day celebration serves as a semainder of ocen                                                                                                                                                                                                                                                                                                                                                                                                                                                                                                                                                                                                                                                                                                                                                                                                                                                                                                                                                                                                                                                                                                                                                                                                                                                                                                                                                                                                                                                                                                                                                                                                                                                                                                                                                                                                                                                                                                                                                                                                                                                                                  |
| responsibility to safeguard the earth's diverse evoyet                                                                                                                                                                                                                                                                                                                                                                                                                                                                                                                                                                                                                                                                                                                                                                                                                                                                                                                                                                                                                                                                                                                                                                                                                                                                                                                                                                                                                                                                                                                                                                                                                                                                                                                                                                                                                                                                                                                                                                                                                                                                         |
| and locuntees species that inhabit them enisoned                                                                                                                                                                                                                                                                                                                                                                                                                                                                                                                                                                                                                                                                                                                                                                                                                                                                                                                                                                                                                                                                                                                                                                                                                                                                                                                                                                                                                                                                                                                                                                                                                                                                                                                                                                                                                                                                                                                                                                                                                                                                               |
| Challenges such as habitat destruction demot the                                                                                                                                                                                                                                                                                                                                                                                                                                                                                                                                                                                                                                                                                                                                                                                                                                                                                                                                                                                                                                                                                                                                                                                                                                                                                                                                                                                                                                                                                                                                                                                                                                                                                                                                                                                                                                                                                                                                                                                                                                                                               |
| poaching that threater wildlife glabally.  outcome: Studente were actively presticepated and                                                                                                                                                                                                                                                                                                                                                                                                                                                                                                                                                                                                                                                                                                                                                                                                                                                                                                                                                                                                                                                                                                                                                                                                                                                                                                                                                                                                                                                                                                                                                                                                                                                                                                                                                                                                                                                                                                                                                                                                                                   |
| put some: Studente were actively participated and                                                                                                                                                                                                                                                                                                                                                                                                                                                                                                                                                                                                                                                                                                                                                                                                                                                                                                                                                                                                                                                                                                                                                                                                                                                                                                                                                                                                                                                                                                                                                                                                                                                                                                                                                                                                                                                                                                                                                                                                                                                                              |
| interacted with resource pierson.                                                                                                                                                                                                                                                                                                                                                                                                                                                                                                                                                                                                                                                                                                                                                                                                                                                                                                                                                                                                                                                                                                                                                                                                                                                                                                                                                                                                                                                                                                                                                                                                                                                                                                                                                                                                                                                                                                                                                                                                                                                                                              |
|                                                                                                                                                                                                                                                                                                                                                                                                                                                                                                                                                                                                                                                                                                                                                                                                                                                                                                                                                                                                                                                                                                                                                                                                                                                                                                                                                                                                                                                                                                                                                                                                                                                                                                                                                                                                                                                                                                                                                                                                                                                                                                                                |
| Rajes wari 10                                                                                                                                                                                                                                                                                                                                                                                                                                                                                                                                                                                                                                                                                                                                                                                                                                                                                                                                                                                                                                                                                                                                                                                                                                                                                                                                                                                                                                                                                                                                                                                                                                                                                                                                                                                                                                                                                                                                                                                                                                                                                                                  |
| Signature of the Synature of the Principal.                                                                                                                                                                                                                                                                                                                                                                                                                                                                                                                                                                                                                                                                                                                                                                                                                                                                                                                                                                                                                                                                                                                                                                                                                                                                                                                                                                                                                                                                                                                                                                                                                                                                                                                                                                                                                                                                                                                                                                                                                                                                                    |
| Principal Principal                                                                                                                                                                                                                                                                                                                                                                                                                                                                                                                                                                                                                                                                                                                                                                                                                                                                                                                                                                                                                                                                                                                                                                                                                                                                                                                                                                                                                                                                                                                                                                                                                                                                                                                                                                                                                                                                                                                                                                                                                                                                                                            |
|                                                                                                                                                                                                                                                                                                                                                                                                                                                                                                                                                                                                                                                                                                                                                                                                                                                                                                                                                                                                                                                                                                                                                                                                                                                                                                                                                                                                                                                                                                                                                                                                                                                                                                                                                                                                                                                                                                                                                                                                                                                                                                                                |
|                                                                                                                                                                                                                                                                                                                                                                                                                                                                                                                                                                                                                                                                                                                                                                                                                                                                                                                                                                                                                                                                                                                                                                                                                                                                                                                                                                                                                                                                                                                                                                                                                                                                                                                                                                                                                                                                                                                                                                                                                                                                                                                                |
|                                                                                                                                                                                                                                                                                                                                                                                                                                                                                                                                                                                                                                                                                                                                                                                                                                                                                                                                                                                                                                                                                                                                                                                                                                                                                                                                                                                                                                                                                                                                                                                                                                                                                                                                                                                                                                                                                                                                                                                                                                                                                                                                |
|                                                                                                                                                                                                                                                                                                                                                                                                                                                                                                                                                                                                                                                                                                                                                                                                                                                                                                                                                                                                                                                                                                                                                                                                                                                                                                                                                                                                                                                                                                                                                                                                                                                                                                                                                                                                                                                                                                                                                                                                                                                                                                                                |
|                                                                                                                                                                                                                                                                                                                                                                                                                                                                                                                                                                                                                                                                                                                                                                                                                                                                                                                                                                                                                                                                                                                                                                                                                                                                                                                                                                                                                                                                                                                                                                                                                                                                                                                                                                                                                                                                                                                                                                                                                                                                                                                                |
|                                                                                                                                                                                                                                                                                                                                                                                                                                                                                                                                                                                                                                                                                                                                                                                                                                                                                                                                                                                                                                                                                                                                                                                                                                                                                                                                                                                                                                                                                                                                                                                                                                                                                                                                                                                                                                                                                                                                                                                                                                                                                                                                |
|                                                                                                                                                                                                                                                                                                                                                                                                                                                                                                                                                                                                                                                                                                                                                                                                                                                                                                                                                                                                                                                                                                                                                                                                                                                                                                                                                                                                                                                                                                                                                                                                                                                                                                                                                                                                                                                                                                                                                                                                                                                                                                                                |